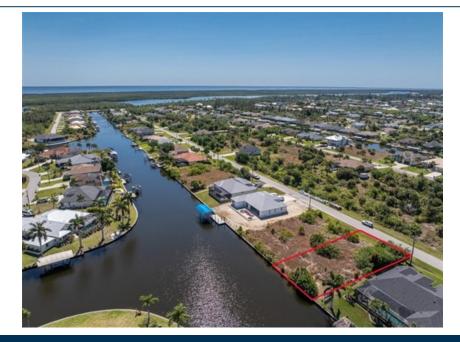

## Sales Office

Remarks

Gulf Access Waterfront Lot! Welcome to the gulf access community of South Gulf Cove. Build your dream home on the miles of gulf access canals here in South Gulf Cove. Just minutes to Charlotte Harbor, the Barrier Islands, and the beautiful Gulf of Mexico. Located on Viscount Waterway, you'll love the Intersecting Canal View and the 80' of Canal Frontage and with Seawall Already in Place, you can enjoy fishing or just relaxing on the water in your own back yard. South Gulf Cove has public water and sewer in place, Deed Restrictions, and an Optional HOA. South Gulf Cove is a fast-growing community with several parks and a community boat ramp, picnic shelter, playground and of course fishing. A short drive to the beaches, restaurants, entertainment, Rays Spring Training facility, the new Sunseeker Resort and the Punta Gorda and Ft Myers airports. Build your dream home here in the heart of the Florida Lifestyle.